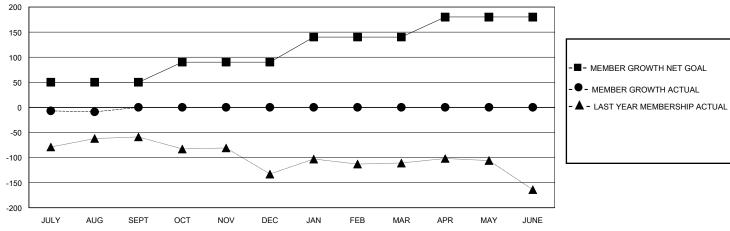

## GOALS AND ACTUAL MEMBERS CUMULATIVE

| DROPPED CLUBS: 0          |    | 9 CLUBS OF 52 ADDED 1 OR MORE<br>NEW MEMBERS | GENDER DISTRIBUTION  MALE 567 (49.01%) |              |     |
|---------------------------|----|----------------------------------------------|----------------------------------------|--------------|-----|
| DROPPED MEMBERS           |    |                                              | FEMALE                                 | 589 (50.91%) |     |
| DECEASED                  | 1  | CLICK HERE FOR CUMULATIVE                    | TOTAL FAMILY UNIT MEMBERS              |              | 210 |
| CLUB CANCELLED 0 OTHER 25 |    | MEMBERSHIP DATA                              | FAMILY MEMBERS PAYING HALF             |              | 110 |
| TOTAL                     | 26 |                                              |                                        |              |     |

## District 35 N

Results as of: 8/31/2024

| GMT:                  |               | GMT CA    |               |                       |                       |                         |                                                    |  |
|-----------------------|---------------|-----------|---------------|-----------------------|-----------------------|-------------------------|----------------------------------------------------|--|
|                       | Club          | s         |               | Members               |                       |                         |                                                    |  |
| RESULTS FOR 2024-2025 |               |           |               | RESULTS FOR 2024-2025 |                       |                         |                                                    |  |
| QUARTER               | NEW CLUB GOAL | NEW CLUBS | DROPPED CLUBS | QUARTER MEMB          | ER GROWTH NET<br>GOAL | MEMBER GROWTH<br>ACTUAL | DROPPED<br>MEMBERS ACTUAL<br>(including transfers) |  |
| JULY/AUG/SEPT         | 1             | 0         | 0             | JULY/AUG/SEPT         | 50                    | 20                      | 26                                                 |  |
| OCT/NOV/DEC           | 0             | 0         | 0             | OCT/NOV/DEC           | 40                    | 0                       | 0                                                  |  |
| JAN/FEB/MAR           | 1             | 0         | 0             | JAN/FEB/MAR           | 50                    | 0                       | 0                                                  |  |
| APR/MAY/JUNE          | 1             | 0         | 0             | APR/MAY/JUNE          | 40                    | 0                       | 0                                                  |  |