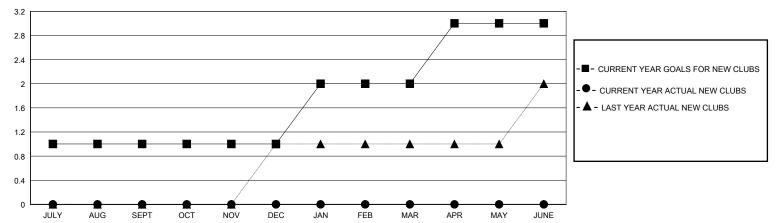

## GOALS AND ACTUAL NEW CLUBS CUMULATIVE

## District 35 N

Results as of: 8/31/2024

| GMT:                  |               | GMT CA    |               |                       |                       |                         |                                                    |  |
|-----------------------|---------------|-----------|---------------|-----------------------|-----------------------|-------------------------|----------------------------------------------------|--|
|                       | Club          | s         |               | Members               |                       |                         |                                                    |  |
| RESULTS FOR 2024-2025 |               |           |               | RESULTS FOR 2024-2025 |                       |                         |                                                    |  |
| QUARTER               | NEW CLUB GOAL | NEW CLUBS | DROPPED CLUBS | QUARTER MEMB          | ER GROWTH NET<br>GOAL | MEMBER GROWTH<br>ACTUAL | DROPPED<br>MEMBERS ACTUAL<br>(including transfers) |  |
| JULY/AUG/SEPT         | 1             | 0         | 0             | JULY/AUG/SEPT         | 50                    | 20                      | 26                                                 |  |
| OCT/NOV/DEC           | 0             | 0         | 0             | OCT/NOV/DEC           | 40                    | 0                       | 0                                                  |  |
| JAN/FEB/MAR           | 1             | 0         | 0             | JAN/FEB/MAR           | 50                    | 0                       | 0                                                  |  |
| APR/MAY/JUNE          | 1             | 0         | 0             | APR/MAY/JUNE          | 40                    | 0                       | 0                                                  |  |